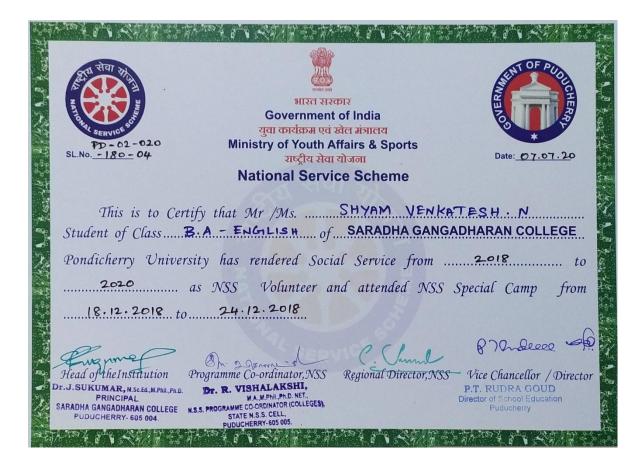

भारत सरकार **Government of India** युवा कार्यक्रम एवं खेल मंत्रालय PD-02-020 **Ministry of Youth Affairs & Sports** Date: 07.07.20 SL.No. -180-77 राष्ट्रीय सेवा योजना **National Service Scheme** This is to Certify that Mr /Ms. SANTOSH. R Volunteer and attended NSS Special Camp from 2020 as NSS 18.12.2018 to 24.12.2018 C. Chund & Dendecce of ugung Head of the Institution Programme Co-ordinator, NSS Regional Director, NSS Vice Chancellor / Director Dr.J.SUKUMAR, M.Sc.Ed., R.Phil., Ph.D. PRINCIPAL Dr. R. VISHALAKSHI, P.T. RUDRA GOUD Director of School Education Puducherry M.A., M.Phil, Ph.D. NET., N.S.S. PROGRAMME CO-ORDINATOR (COLLEGES), STATE N.S.S. CELL, SARADHA GANGADHARAN COLLEGE PUDUCHERRY- 605 004 PUDUCHERRY-605 005 that she set to s 30.0 Y Ÿ NT OF भारत सरकार Government of India युवा कार्यक्रम एवं खेल मंत्रालय -02-020 **Ministry of Youth Affairs & Sports** SL.No. - 180 - 23 Date: 07.07.20 राष्ट्रीय सेवा योजना **National Service Scheme** This is to Certify that Mr /Ms. ARUN. N 2020 as NSS Volunteer and attended NSS Special Camp from 18.12.2018 to 24.12.2018 C. Chund 8 Dendece of Enne Programme Co-ordinator, NSS Dr. R. VISHALAKSHI, Head of the Institution Regional Director, NSS Vice Chancellor / Director P.T. RUDRA GOUD Director of School Education SALAUNA AR', RISALM.Phil.,Phil. PRIVEIRAL. SARADHA GANGADHARAN COLLEGE PUDUCHERRY- 605 004. M.A., M.Phil., Ph.D. NET., N.S.S. PROGRAMME CO-ORDINATOR (COLLEGES), STATE N.S.S. CELL, PUDUCHERRY-605 005. 101 2 2 10